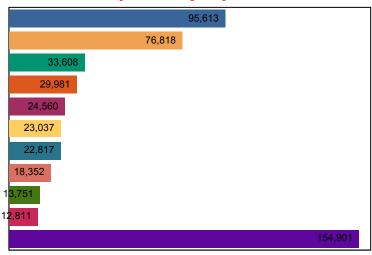

Top 10 - By SqFt

**Top 5 - By Minutes** 

All Buildings Combined Square Feet: 506,249