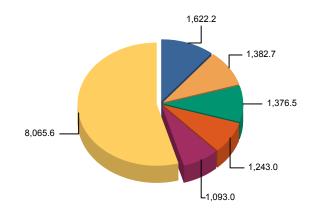

Top 10 - By SqFt

**Top 5 - By Minutes** 

All Buildings Combined Square Feet: 506,249