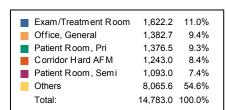

Top 10 - By SqFt

**Top 5 - By Minutes** 

All Buildings Combined Square Feet: 506,249