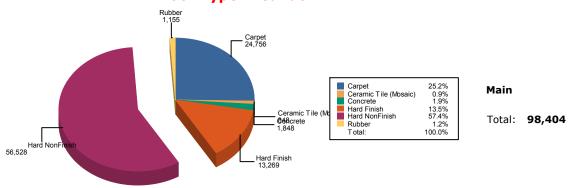

# **Buildings - SqFt by Floor Type**

Thursday, February 17, 2022

A Global Report that summarizes square footage (excluding Policing and Additional SPC) for all selected Rooms sorted by Floor Type.

| Main                  |                       |
|-----------------------|-----------------------|
|                       | Cleanable Square Feet |
| Carpet                | 24,756                |
| Ceramic Tile (Mosaic) | 848                   |
| Concrete              | 1,848                 |
| Hard Finish           | 13,269                |
| Hard NonFinish        | 56,528                |
| Rubber                | 1,155                 |