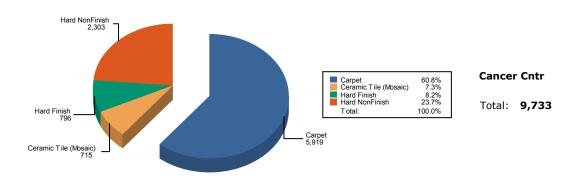

# **Cancer Cntr**

|                       | Cleanable Square Feet |
|-----------------------|-----------------------|
| Carpet                | 5,919                 |
| Ceramic Tile (Mosaic) | 715                   |
| Hard Finish           | 796                   |
| Hard NonFinish        | 2,303                 |

# Floor Type Breakdown