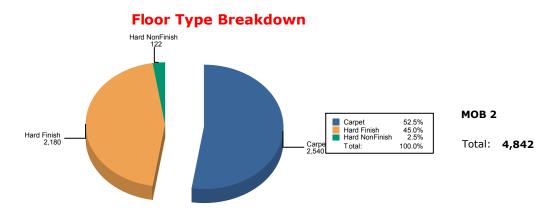

#### MOB 2

#### Cleanable Square Feet

| Carpet         | 2,540 |
|----------------|-------|
| Hard Finish    | 2,180 |
| Hard NonFinish | 122   |