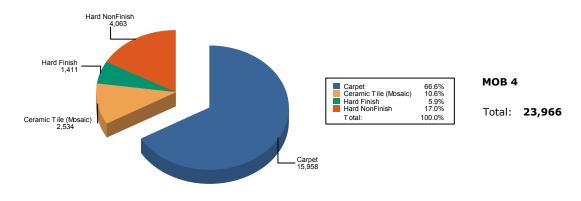

#### **MOB 4**

#### Cleanable Square Feet

|                       | •      |
|-----------------------|--------|
| Carpet                | 15,958 |
| Ceramic Tile (Mosaic) | 2,534  |
| Hard Finish           | 1,411  |
| Hard NonFinish        | 4,063  |