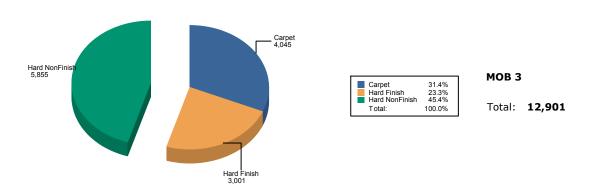

#### мов з

|                | Cleanable Square Feet |
|----------------|-----------------------|
| Carpet         | 4,045                 |
| Hard Finish    | 3,001                 |
| Hard NonFinish | 5,855                 |