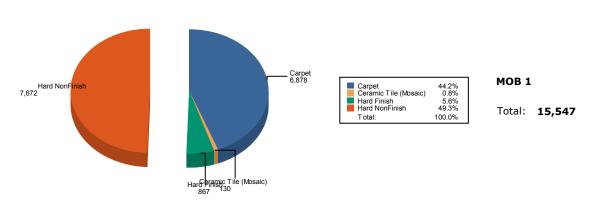

#### Floor Type Breakdown

| MOB 1                 |                       |
|-----------------------|-----------------------|
|                       | Cleanable Square Feet |
| Carpet                | 6,878                 |
| Ceramic Tile (Mosaic) | 130                   |
| Hard Finish           | 867                   |
| Hard NonFinish        | 7,672                 |

## Floor Type Breakdown